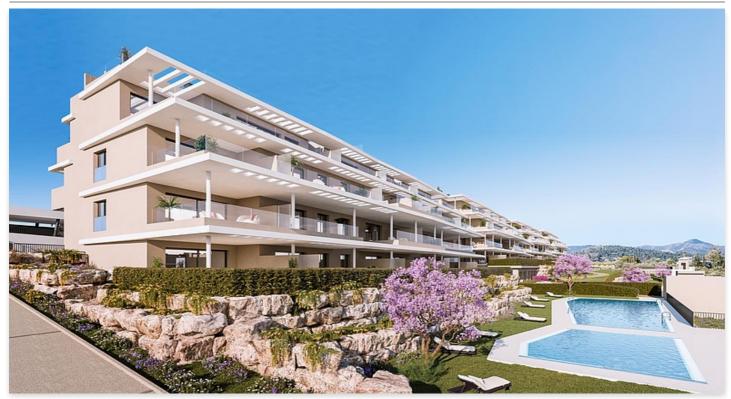

## Apartments in La Resina Golf & Country Club

## **Location: Estepona**

Exclusive apartment complex with a Mediterranean essence located in La Resina Golf • Reference: AP1350 just 10 minutes from San Pedro de Alcántara, and 15 from Puerto Banús.

Surrounded by a mountainous environment and 10 minutes from the beach. It • Built Size: 98 - 135 m <sup>2</sup> guarantees maximum privacy and optimizes the use of sunlight.

Price: 373,000 € - 685,000 €

• Bedrooms: 2,3

• Bathrooms: 2

• **Terrace:** 17 - 61 m <sup>2</sup>