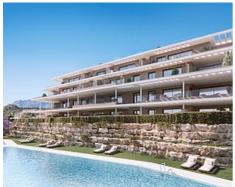

## **Location: Estepona**

Exclusive apartment complex with a Mediterranean essence located in La Resina Golf • Reference: AP1350 just 10 minutes from San Pedro de Alcántara, and 15 from Puerto Banús.

Surrounded by a mountainous environment and 10 minutes from the beach. It • Built Size: 98 - 135 m <sup>2</sup> guarantees maximum privacy and optimizes the use of sunlight.