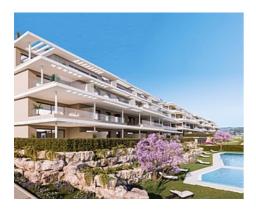

## Apartments in La Resina Golf & Country Club

## **Location: Estepona**

Exclusive apartment complex with a Mediterranean essence located in La Resina Golf • Reference: AP1350 just 10 minutes from San Pedro de Alcántara, and 15 from Puerto Banús.

Surrounded by a mountainous environment and 10 minutes from the beach. It • Built Size: 98 - 135 m <sup>2</sup> guarantees maximum privacy and optimizes the use of sunlight.

Price: 373,000 € - 685,000 €

• Bedrooms: 2,3

• Bathrooms: 2

• **Terrace:** 17 - 61 m <sup>2</sup>