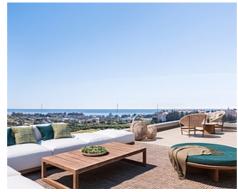

## **Location: Estepona**

Exclusive apartment complex with a Mediterranean essence located in La Resina Golf • Reference: AP1350 just 10 minutes from San Pedro de Alcántara, and 15 from Puerto Banús.

Surrounded by a mountainous environment and 10 minutes from the beach. It • Built Size: 98 - 135 m <sup>2</sup> guarantees maximum privacy and optimizes the use of sunlight.