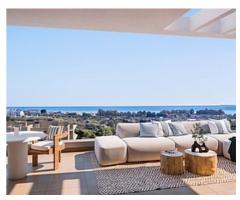

## **Location: Estepona**

Exclusive apartment complex with a Mediterranean essence located in La Resina Golf • Reference: AP1350 just 10 minutes from San Pedro de Alcántara, and 15 from Puerto Banús.

Surrounded by a mountainous environment and 10 minutes from the beach. It • Built Size: 98 - 135 m <sup>2</sup> guarantees maximum privacy and optimizes the use of sunlight.

Price: 373,000 € - 685,000 €

• Bedrooms: 2,3

• Bathrooms: 2

• **Terrace:** 17 - 61 m <sup>2</sup>